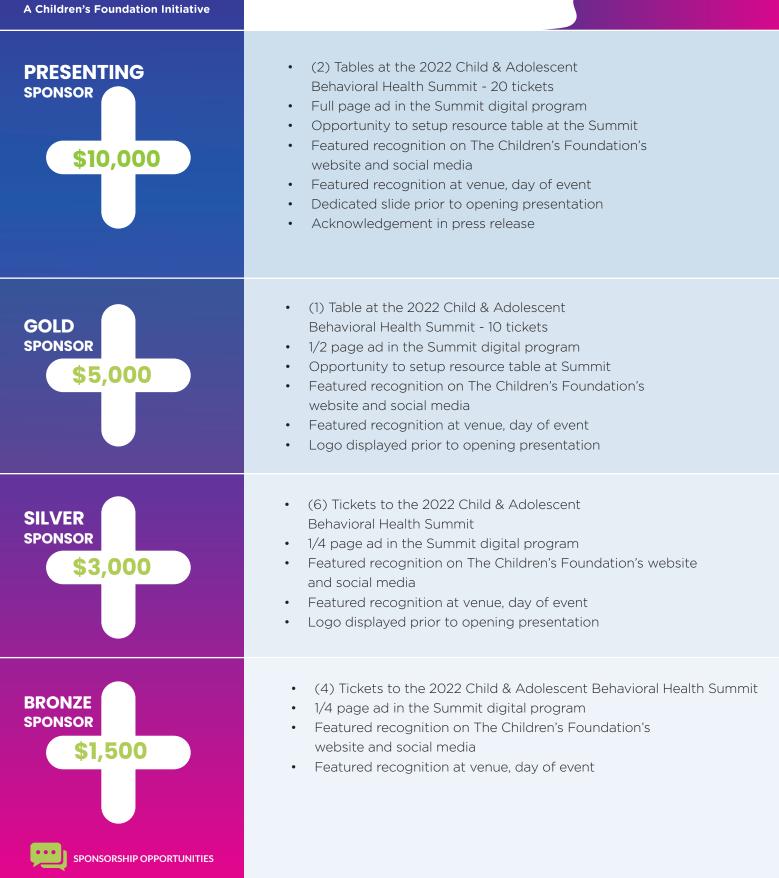

## **SPONSORSHIP OPPORTUNITIES**

| 🗆 \$1,500 Sponsor | □\$5,000 Sponsor | □\$3,000 Sponsor | □\$10,000 Presenting Sponsor |  |
|-------------------|------------------|------------------|------------------------------|--|
|                   |                  |                  |                              |  |